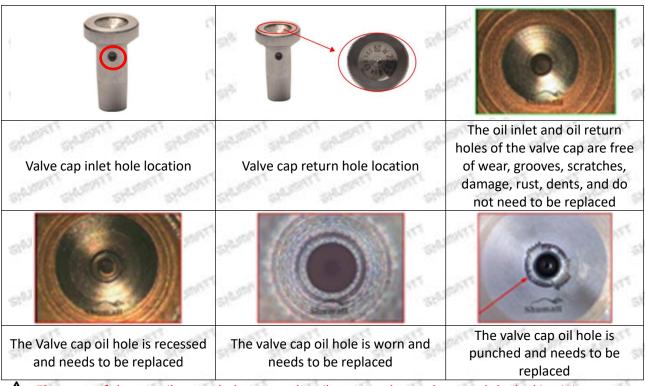

### (1) Valve Cap

Under the microscope, magnify 20 times to check that the oil inlet hole of the valve cap and the oil return hole of the bonnet are not worn, grooved, scratched, damaged, rusted or dented.

The wear of the top oil return hole causes the oil return to be too large and the leaking injector cannot inject oil

⚠ The side inlet hole is blocked causing the injector to establish the pressure chamber and the injector to function normally

Mob/Whatsapp: +86 13410541523 Tel: +8675523215133

Email: <u>ruby@shumatt.com</u> Website: <u>www.shumatt.com</u>

A Wear of the ca

Wear of the cap cavity can cause the injector to work properly when the injector is badly delayed.