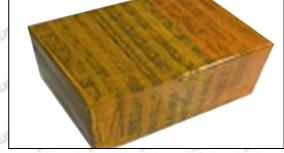

### 3.7.F00VC01370 Valve Assembly's Packing

**Domestic express packaging:** Usually wrapped in waterproof scotch tape, such as picture No.2.

**International express packaging:** Wrapped with waterproof yellow tape After wrapping the black protective film, such as picture No. 3.