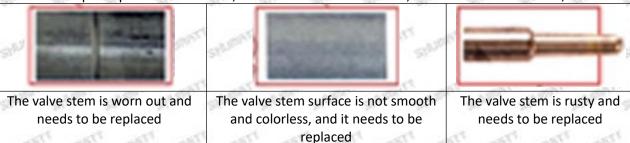

### (1) Valve Cap

Under the microscope, magnify 20 times to check that the oil inlet hole of the valve cap and the oil return hole of the bonnet are not worn, grooved, scratched, damaged, rusted or dented.

The wear of the top oil return hole causes the oil return to be too large and the leaking injector cannot inject oil

⚠ The side inlet hole is blocked causing the injector to establish the pressure chamber and the injector to function normally

Mob/Whatsapp: +86 13410541523 Tel: +8675523215133

Email: <u>ruby@shumatt.com</u> Website: <u>www.shumatt.com</u>

A Wear of the ca

Wear of the cap cavity can cause the injector to work properly when the injector is badly delayed.

#### (2) Valve Rod

Microscope amplification 20 times, check the valve rod for wear, not smooth surface color, rust

The excessive clearance between the stem wear and the housing and between the cap causes an injector delay

**A** The valve stem lag will cause the injector to start the solenoid to start, and the oil needle can not return quickly after the nozzle is opened

• Check the injector components before replacing the injector valve assembly according following the injector service manual to avoid further damage to the injector valve assembly.