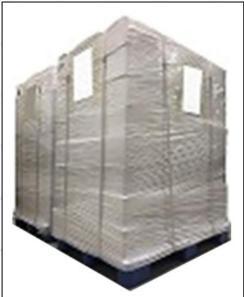

**Pallet Shipping:** Use fumigation free and recycling trays that meet export requirements, and use white wrapping protective film to wrap and bind with cable ties for the outside, such as picture No. 4, Also, the products can be packaged according to customers' requirements.