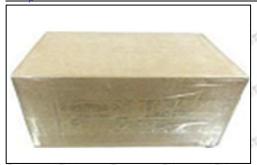

### 3.7.F00VC01370 Valve Assembly's Packing

**Domestic express packaging:** Usually wrapped in waterproof scotch tape, such as picture No.2.

**International express packaging:** Wrapped with waterproof yellow tape After wrapping the black protective film, such as picture No. 3.