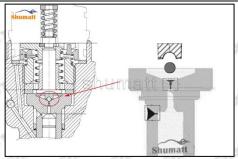

### 2.1.F00VC01370 Injector Valve Assembly's Installation Precautions

- (1) Clean the injector valve assembly in an ultrasonic cleaner for 3-5 minutes before installation, so as to make the stains, dust, rust-proof oil oxides, paraffin base, naphthenic base, intermediate base, salt, lead naphthenate, zinc naphthenate, sodium petroleum sulfonate, barium petroleum sulfonate, calcium petroleum sulfonate, tallow diamine trioleate, rosinamine on the surface of the valve assembly fall off.
- (2) Use compressed air to clean the cleaning fluid attached to the surface of the valve assembly after cleaning, and clean it up to the standard of use, as below
- (3) When installing the valve stem, make sure that the valve stem and the bonnet must ensure that the valve stem can move smoothly in it. as below

Mob/Whatsapp: +86 13410541523 Tel: +8675523215133

Email: <u>ruby@shumatt.com</u> Website: <u>www.shumatt.com</u>

(4) When installing the valve stem, make sure that the valve stem and the bonnet must ensure that the valve stem can move smoothly in it. as below

If the injector steel ball and the ball seat are not installed in accordance with the standard, it may cause serious damage to the injector valve assembly